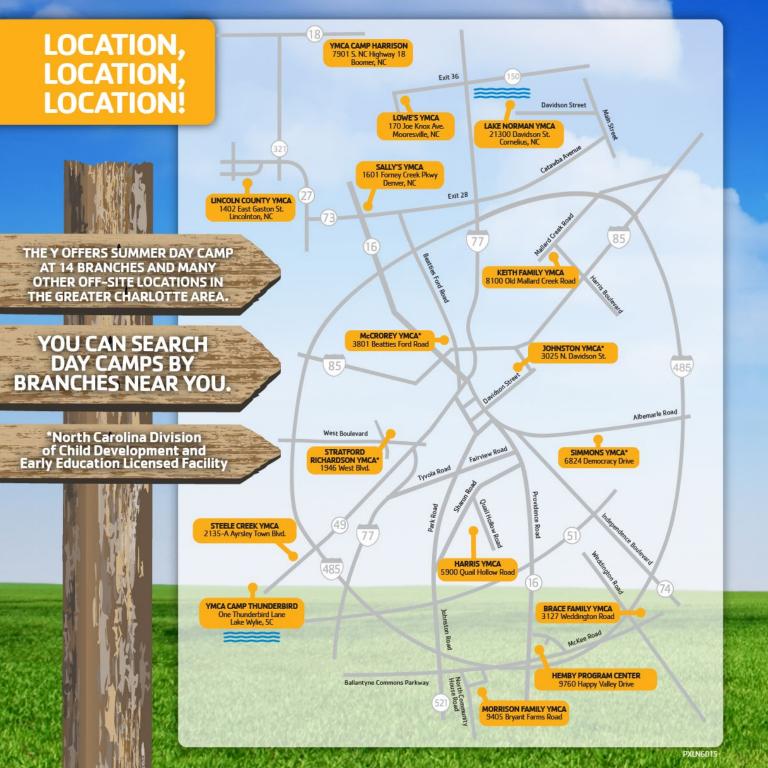

## WHERE THE FUN HAPPENS

LAKE NORMAN YMCA 21300 Davidson Street, Cornelius, NC 28031