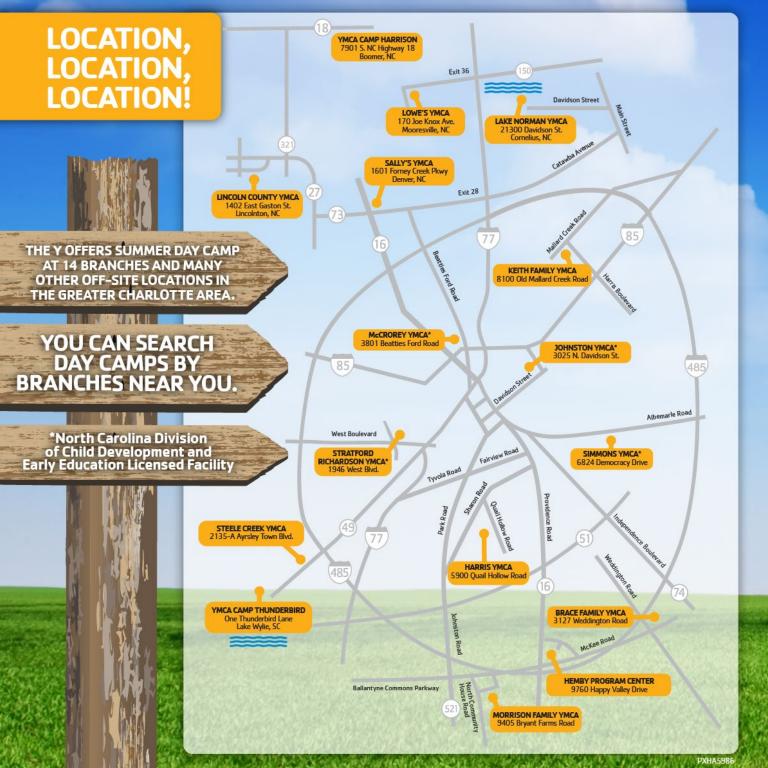

#### WHERE THE FUN HAPPENS

HARRIS YMCA\*

5900 Quail Hollow Rd, Charlotte, NC 28210
\*Some sports camps will be held at Beverly Woods
Elementary School