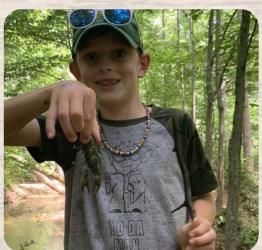

#### **FISHING CAMP**

Campers will learn the basics of fishing, from tying the hook and baiting the line, to how to reel in the "Big One." Throughout the week, campers will enjoy fishing in various ponds. Campers will need to bring their own fishing pole and tackle, clearly marked with their name. This camp swims daily.