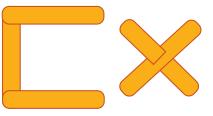

## **ITEMS NEEDED:**

- 5 popsicle sticks
- Some Styrofoam
- Elastic band
- Glue

1

Glue 3 Popsicle sticks together in a "C" shape. With the other 2 Popsicle sticks, cut one in half, then stick the 2 half's to the whole Popsicle stick in a 3D "x" shape.