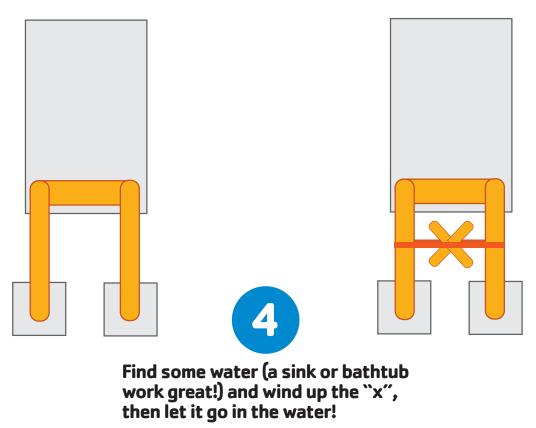

Cut the Styrofoam into 1 bigger rectangle, and 2 smaller squares. Glue the end of the "C" shape Popsicle onto the Styrofoam squares, and the side of the "C" onto the rectangle Styrofoam. 3

Stretch the elastic band over the end of the "C" but not over the square Styrofoam. Place the 3D "x" in between the elastic band. It should twist around and spin back when let go!