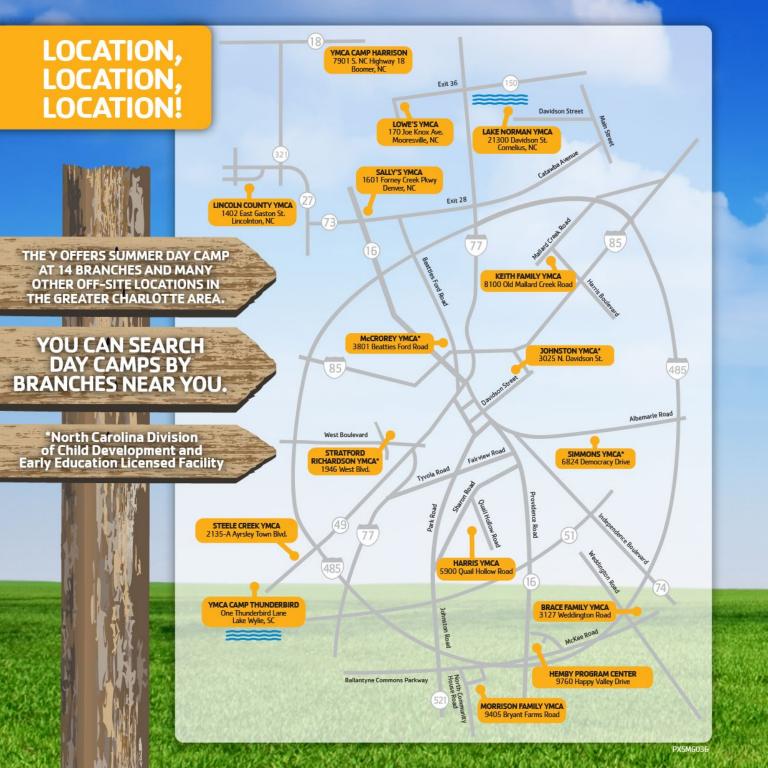

When school is out and kids are ready for adventure, all signs for fun point to the Y. From preschoolers to school-aged children to teens, the Y is the place to be this summer!

Whether campers are looking for a traditional summer with archery, games, swimming, crafts and outdoor exploration, or new experiences as superheroes, master chefs or wizards, they'll make memories they could never have anywhere else!