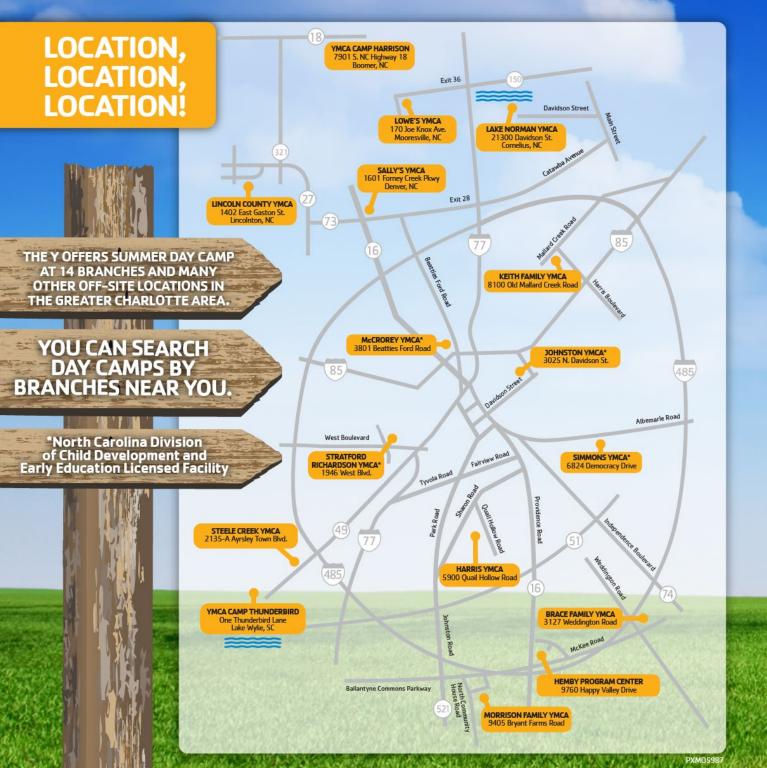

When school is out and kids are ready for adventure, all signs for fun point to the Morrison Family YMCA. From preschoolers to school-aged children to teens, the Y is the place to be this summer!

Whether campers are looking for a traditional summer with archery, games, swimming, crafts and outdoor exploration, or new experiences as superheroes, master chefs or wizards, they'll make memories they could never have anywhere else!

#### **MORRISON FAMILY YMCA**

9405 Bryant Farms Road Charlotte, NC 28277

At the Morrison Family YMCA, campers have access to an abundance of unique features that help to create an absolutely unforgettable experience.