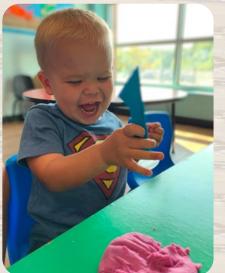

When school is out and kids are ready for adventure, all signs for fun point to the Morrison Family YMCA. From preschoolers to school-aged children to teens, the Y is the place to be this summer!

Whether campers are looking for a traditional summer with archery, games, swimming, crafts and outdoor exploration, or new experiences as superheroes, master chefs or wizards, they'll make memories they could never have anywhere else!

# THERE IS NO SHORTAGE OF WAYS TO PLAY AT THE MORRISON FAMILY YMCA!