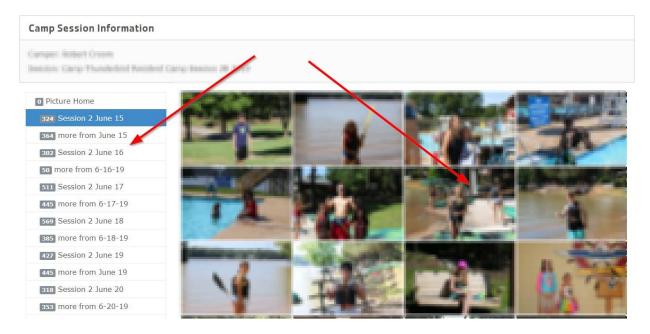

#### **Pictures**

This page is where you would be able to view pictures uploaded for this camp session. Click the folders on the left to change which picture folders you are viewing. Click the images on the right to zoom in and view the pictures.