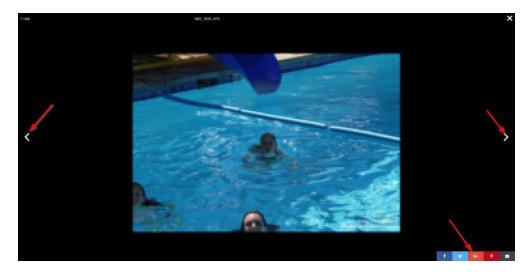

While viewing the pictures you can go forward and backward by clicking the arrows on the side of the screen or using the left and right arrow keys on your keyboard. The social media share buttons are in the bottom right.