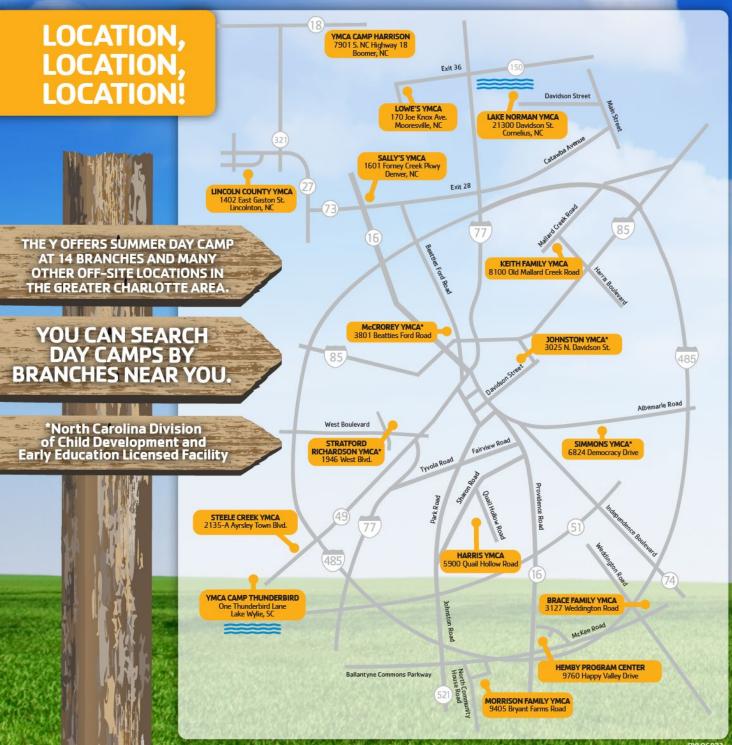

## WHERE THE FUN HAPPENS

LOWE'S YMCA 170 Joe V. Knox Ave, Mooresville, NC 28117