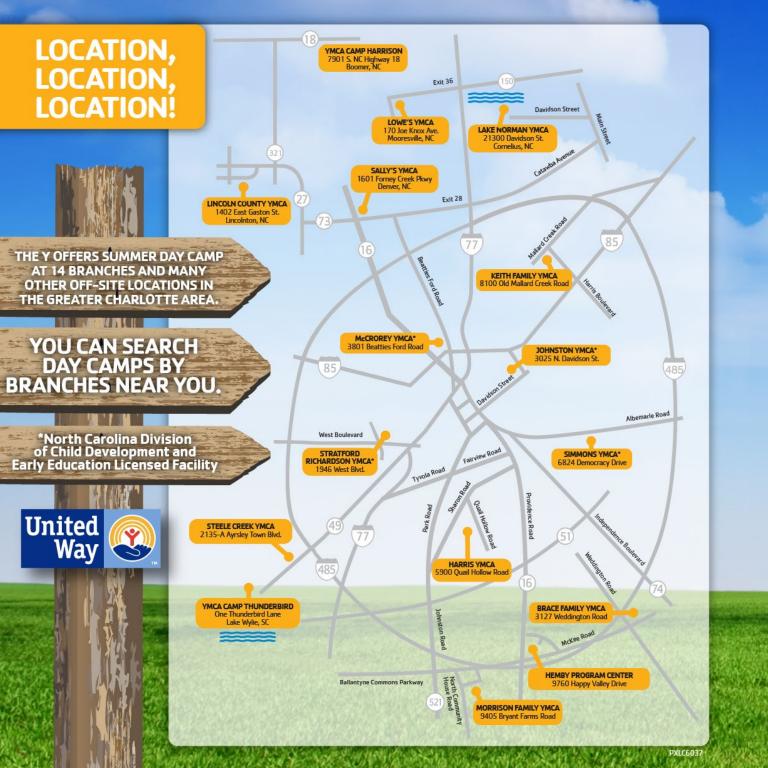

## WHERE THE FUN HAPPENS

LINCOLN COUNTY YMCA 1402 Gaston Street, Lincolnton, NC 28092