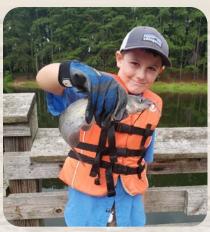

#### **FISHING CAMP**

Campers will learn the basics of fishing, from tying the hook and baiting the line, to how to reel in the "Big One." Throughout the week, campers will enjoy fishing in various ponds. Campers will need to bring their own fishing pole and tackle, clearly marked with their name. This camp swims daily.

FULL-DAY | Grades 3 - 5 9:00 AM - 4:00 PM | Mon - Fri Member: \$146.00/week Non-member: \$192.00/week June 22 - 26